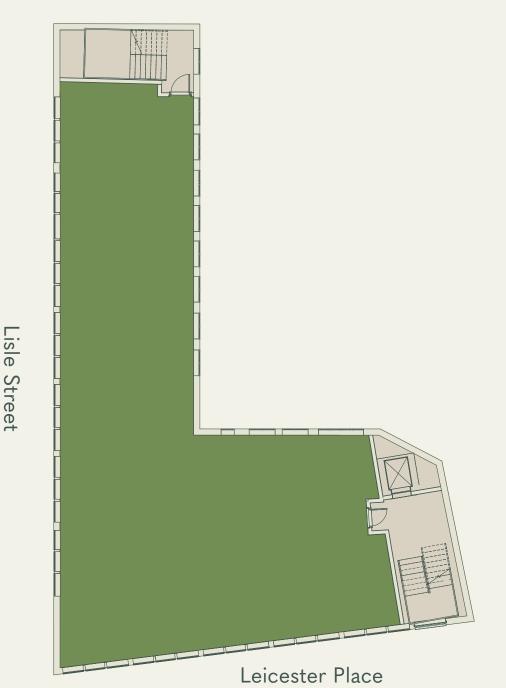

# SPACE THAT INSPIRES

The available offices are arranged across the first to fourth floors, providing between 1,636 and 9,020 sq ft of flexible, newly refurbished CAT A workspace.

Each open-plan floorplate benefits from excellent natural light, offering an energising and contemporary workspace for a variety of occupiers.

#### Accommodation

| FLOOR          | SQ FT NIA | SQ M NIA |
|----------------|-----------|----------|
| Fourth         | 1,636     | 152      |
| Third          | 2,303     | 214      |
| Second         | 2,521     | 234      |
| First          | 2,560     | 238      |
| TOTAL (approx) | 9,020     | 838      |