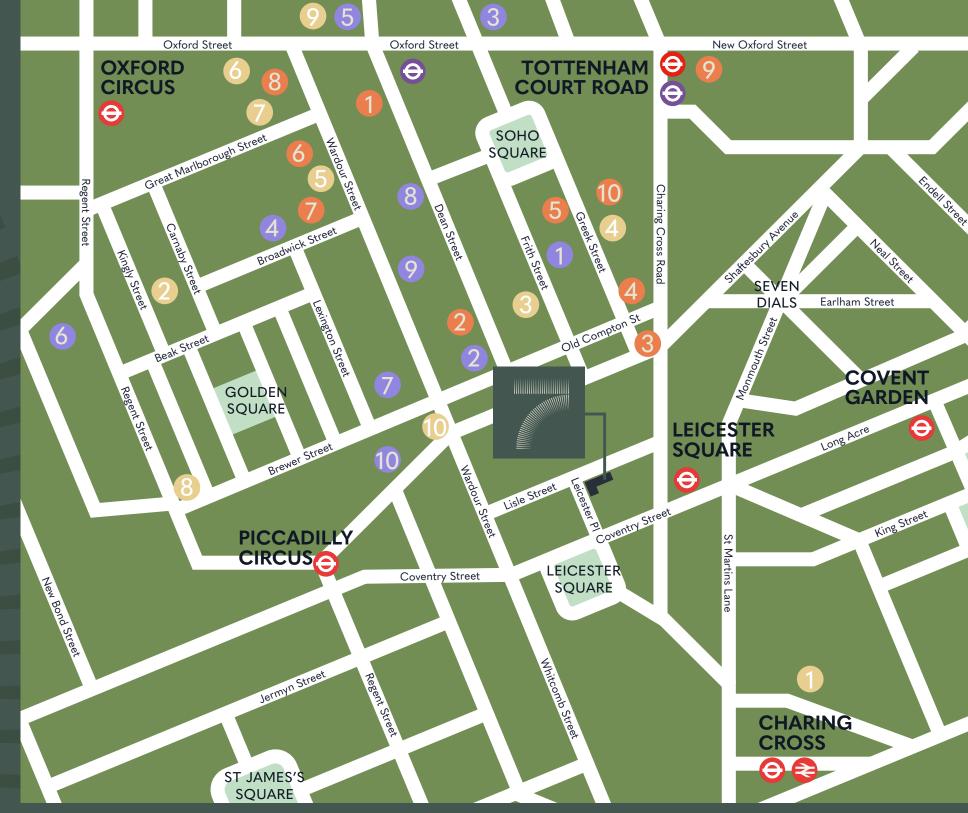

## AMONGST THE ICONS OF SOHO

Soho sits at the heart of London's creative and media scene, home to an unrivalled mix of restaurants, café and bars.

- 1. Soho Square
- Kingly Court
- The Groucho Club
- 4. Covent Garden Hotel
- 5. Milk Beach

#### Bars / Cafés

- . The London Gin Club
- . Soho Theatre Bar
- Bar Termini
- . All Bar One
- . Tintico
- . L'ETO Caffé
- Toi & Moi
- . Kozzee
- Bar Italia
- 0. Simmons Bar

#### Leisure

- 1. Soho Theatre
- 2. Dean Street Townhouse
- 3. The London Edition
- 4. F45
- 5. PerformancePro
- 6. Boutique Spa
- 7. Berwick Street Market
- 8. The Resident Soho
- 9. The Soho Hotel
- 10. Ham Yard

#### Restaurants

- Barrafina
- 2. Pizza Pilgrims
- 3. Hoppers
- 4. 10 Greek Street
- 5. Blanchette
- 6. Ember Yard
- 7. Franco Manca
- 8. Yasmin
- 9. Berners Tavern
- 10. Ciccaro