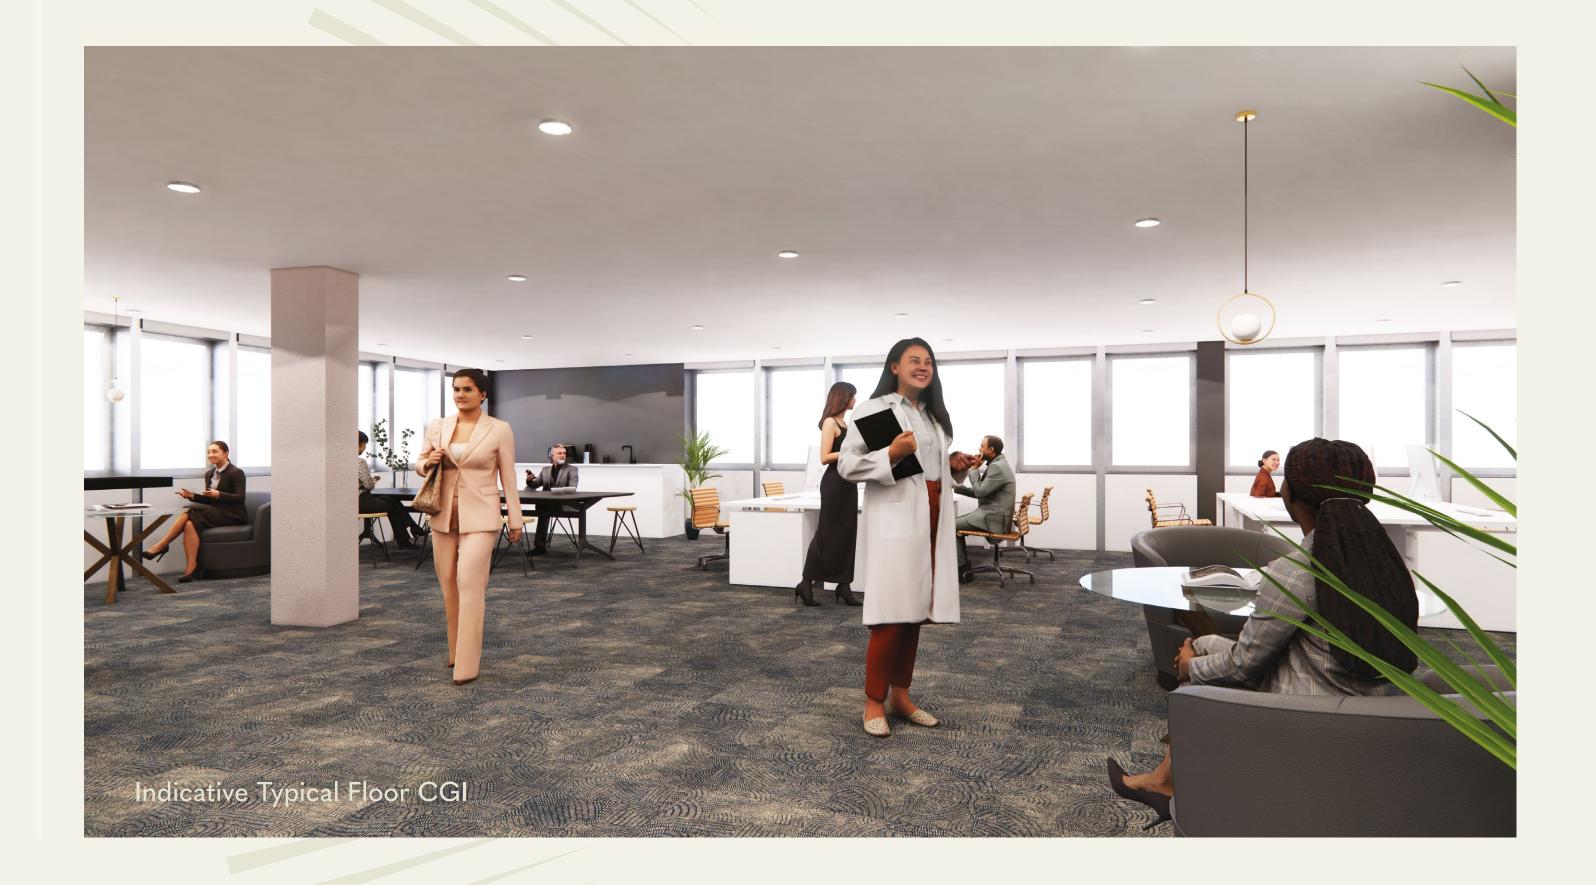

# SPACE THAT INSPIRES

The available offices are arranged across the first to fourth floors, providing between 1,636 and 9,020 sq ft of flexible, newly refurbished CAT A workspace.

Each open-plan floorplate benefits from excellent natural light, offering an energising and contemporary workspace for a variety of occupiers.

#### The Space