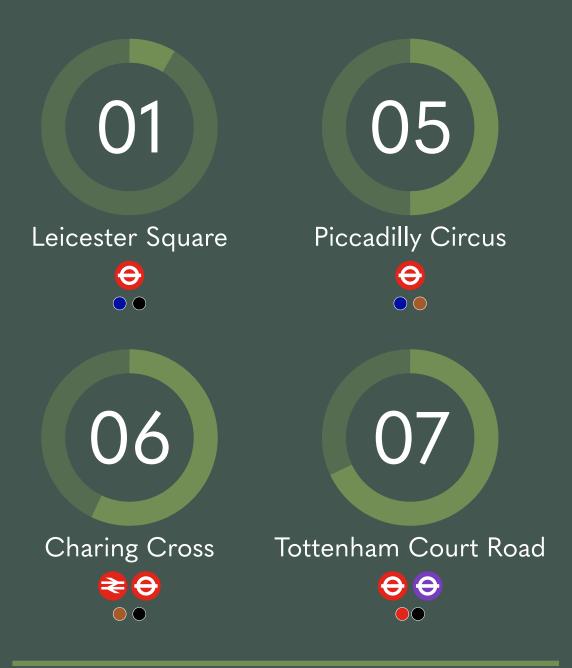

## MOVE & CONNECT

Located in the heart of the West End, Seven Leicester Place benefits from outstanding connectivity.

Leicester Square, Tottenham Court Road and Charing Cross stations are all close by, offering quick access to the Underground, National Rail and Elizabeth Line, providing fast and easy access across London and beyond.

#### Walk times \* (in minutes)