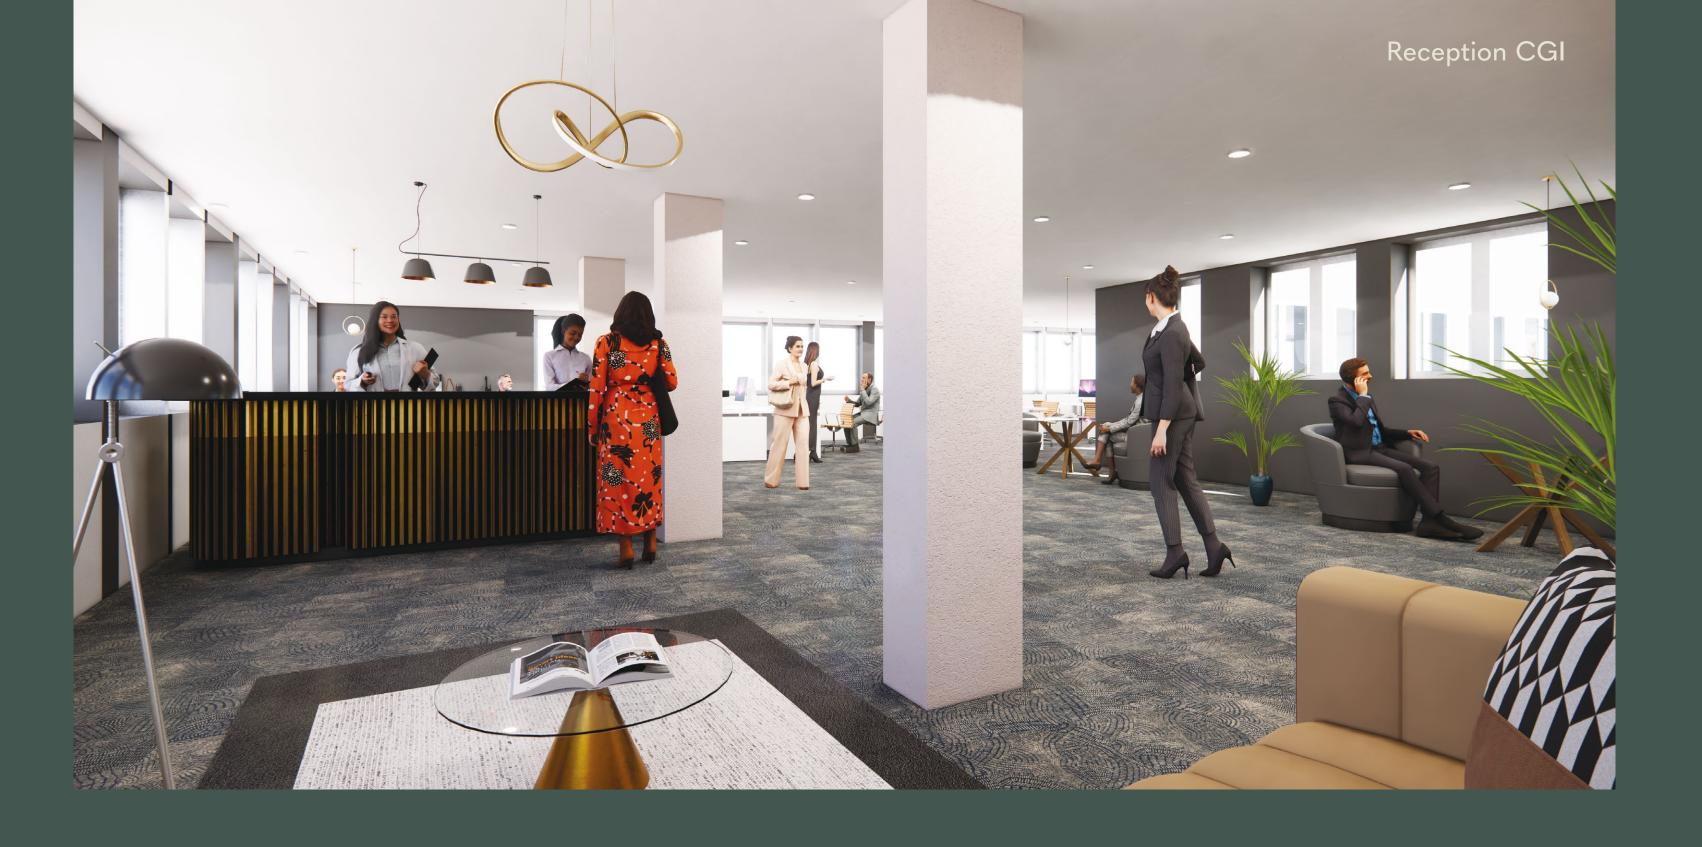

# SPACE THAT INSPIRES

The available offices are arranged across the first to fourth floors, providing between 1,636 and 9,020 sq ft of flexible, newly refurbished CAT A workspace.

Each open-plan floorplate benefits from excellent natural light, offering an energising and contemporary workspace for a variety of occupiers.

#### The Space