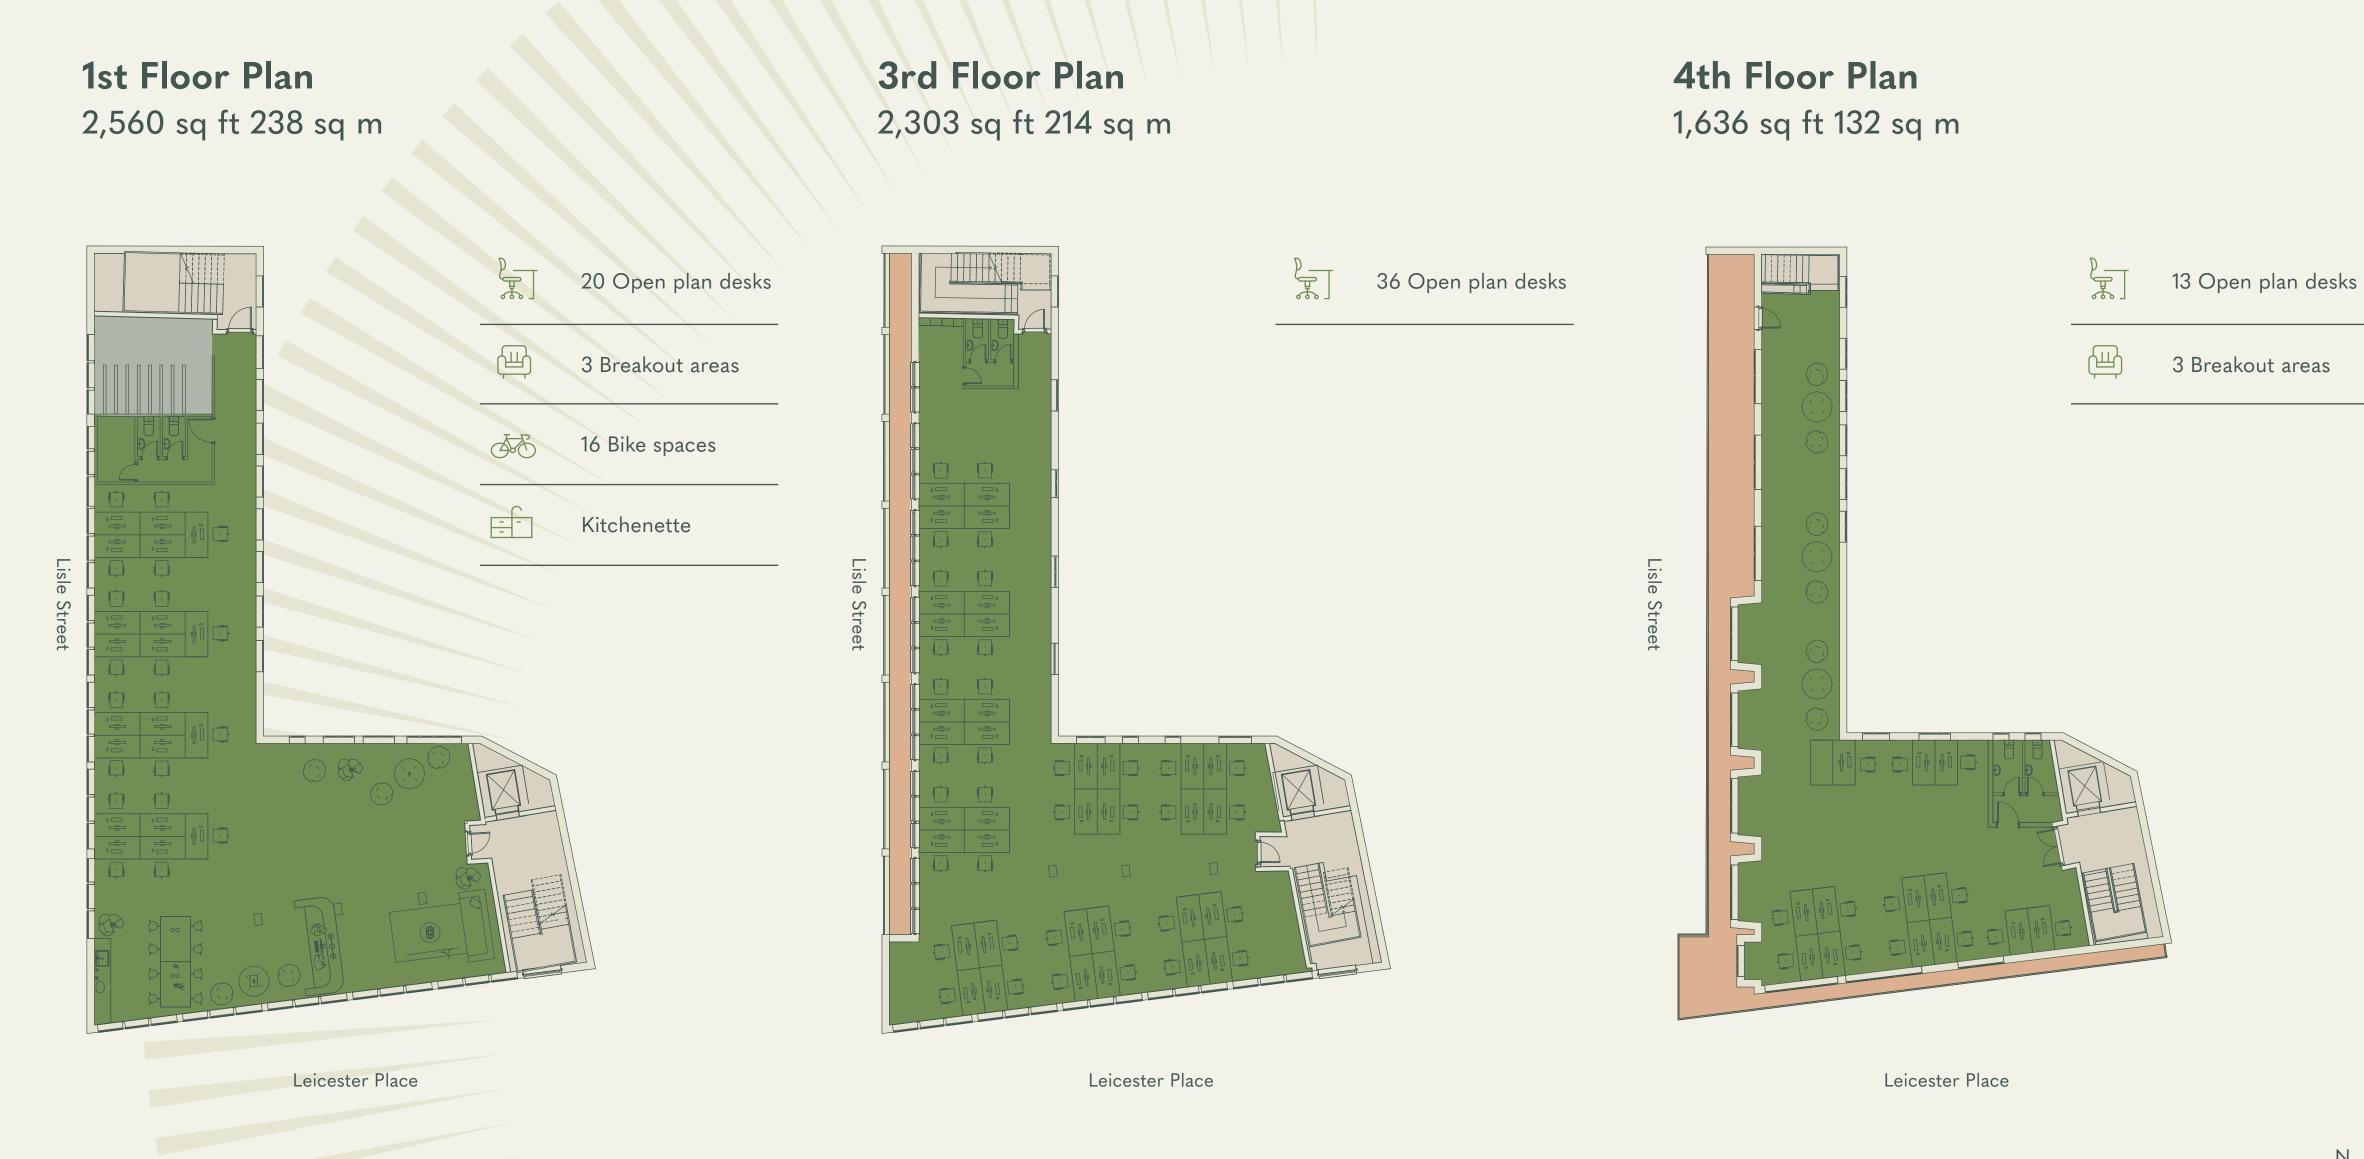

#### Accommodation

| FLOOR          | SQ FT NIA | SQ M NIA |
|----------------|-----------|----------|
| Fourth         | 1,636     | 152      |
| Third          | 2,303     | 214      |
| Second         | 2,521     | 234      |
| First          | 2,560     | 238      |
| TOTAL (approx) | 9,020     | 838      |

#### Typical Floor Plan 2,560 sq ft 238 sq m

N

Plan for indicative purposes only. Not to scale.