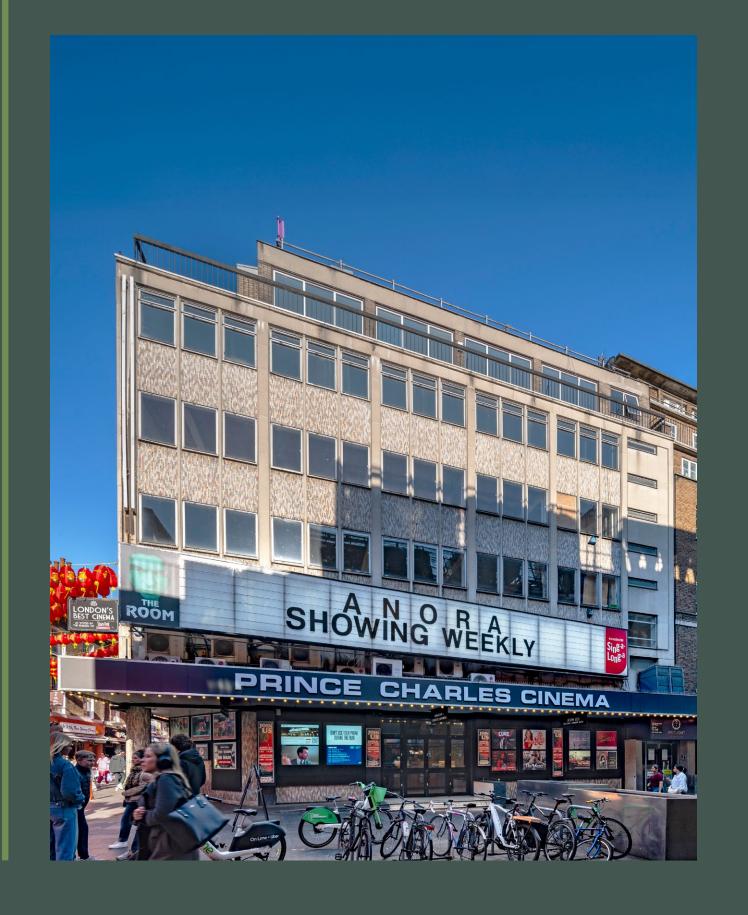

## SMART SOHO WORKSPACE

Seven Leicester Place is a self-contained office building with its own entrance onto Leicester Place.

It offers an excellent opportunity for an occupier to make the space their own, whether across the entire building or individual floors.

Self-contained entrance to the offices

6-person passenger lift

Good natural light The Space